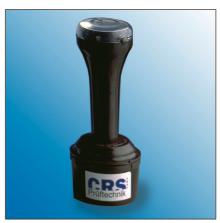

#### **INSTA MARK 160**

InstaMark 160 is ideal for marking large production units or for getting extra attention on small parts. Example includes: formed sheet metal, computer cabinets, automotive parts, desks, drives, appliance housings, just to name a few.