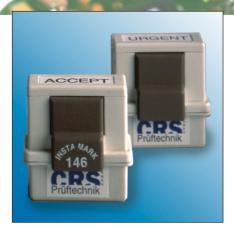

#### **INSTA MARK 146**

InstaMark 146, fast drying special design for marking part numbers, addresses, label information and more.

Mark directly on to sheet metal, plastics, wood, glossy brochures and photographs.

Marking area 38mm x 13mm.