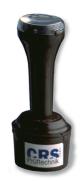

### Stamp without stamp pad

- Fast dry, self-inking for industrial application-

**CRS Prüftechnik** offers a fast dry hand stamp and automatic marking application for quality control marking.

The self-inking and refillable InstaMark stamps are used for non-porous surfaces.

Insta Mark - the cost effective and process solution for industrial marking.This technology provides flexible marking without a separate stamp pad.

**Insta Mark** is the best solution for clarity and definition marking on non-porous surfaces (PCB, connectors, devices, sheet metal, cable channel, thin film plastic, plastics and photos, and more).

#### **INSTA MARK 126**

InstaMark 126 is our most popular model. Excellent for all inspection marking on non-porous surfaces. The 126 has a 12mm diameter print area. You may choose from our

standard 6mm or 9.5mm diameter symbols or you may