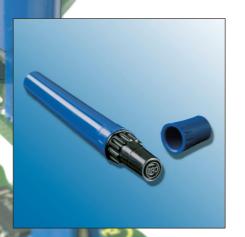

#### **INSTA MARK 126**

InstaMark 126 is our most popular model. Excellent for all inspection marking on non-porous surfaces. The 126 has a 12mm diameter print area. You may choose from our

standard 6mm or 9.5mm diameter symbols or you may

#### **INSTA MARK 116**

Insta Mark 116, with it's small diameter marking head is becoming very popular for marking custom inspection symbols in all the hard to reach places. The plastic housing, of the marking head is only 10mm in diameter and allows the user

to mark between components on a closely packed printed circuit board.