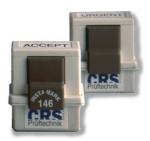

#### **INSTA MARK 146**

InstaMark 146, fast drying special design for marking part numbers, addresses, label information and more.

Mark directly on to sheet metal, plastics, wood, glossy brochures and photographs.

Marking area 38mm x 13mm.