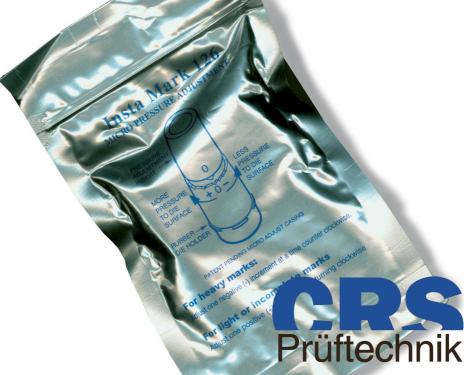

#### **INSTA MARK 126**

InstaMark 126 is our most popular model. Excellent for all inspection marking on non-porous surfaces. The 126 has a 12mm diameter print area. You may choose from our

standard 6mm or 9.5mm diameter symbols or you may